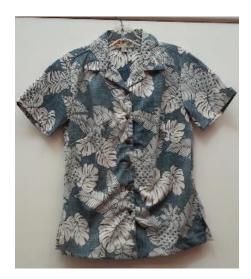

## MOAA Logo Aloha Shirt Order

The shirt color, pattern and new logo are visible to the righthand side of this form.

Please fill in the form and send the form along with a check payable to: Hawaii Aloha Chapter, MOAA